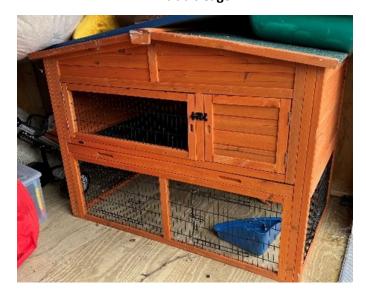

# Children's Trapezoid Table 1-8

Rabbit Cage Bookshelf 1-2

Metal Mailbox

**Stereo Equipment** 

Tripod 1-2

JVC Camcorder

**Quasar Camcorder** 

**Couch and Chair** 