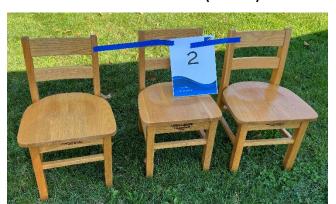

**Chair and Ottoman** 

Children's Metal Chairs Set of 4. 1-5

**Children's Metal Chairs Set of 2** 

**Rocking Chair** 

Children's Wooden Chairs (Set of 3)

Children's Mandan Chains (Car of 2)

**Bowling Carpet** 