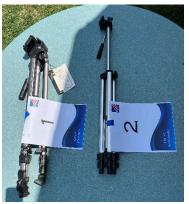

# Children's Trapezoid Table 1-8

Rabbit Cage Bookshelf 1-2

Metal Mailbox

**Stereo Equipment** 

Tripod 1-2

JVC Camcorder

**Quasar Camcorder** 

**Couch and Chair** 