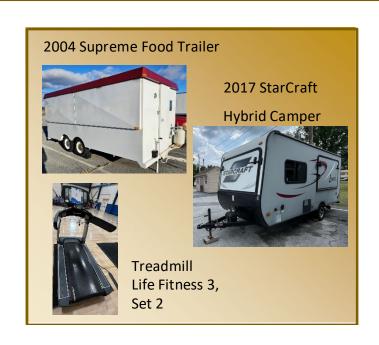

#### Treadmill Life Fitness 1-3 Set 1

Treadmill Life Fitness 1-2 Set 2

Multi Hip Promaxima

Flat Bench

**Decline Bench Hammer Strength** 