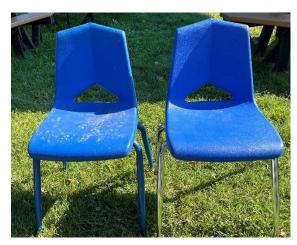

**Chair and Ottoman** 

Children's Metal Chairs Set of 4. 1-5

**Children's Metal Chairs Set of 2** 

**Rocking Chair** 

Children's Wooden Chairs (Set of 3)

Children's Mandan Chains (Car of 2)

**Bowling Carpet** 