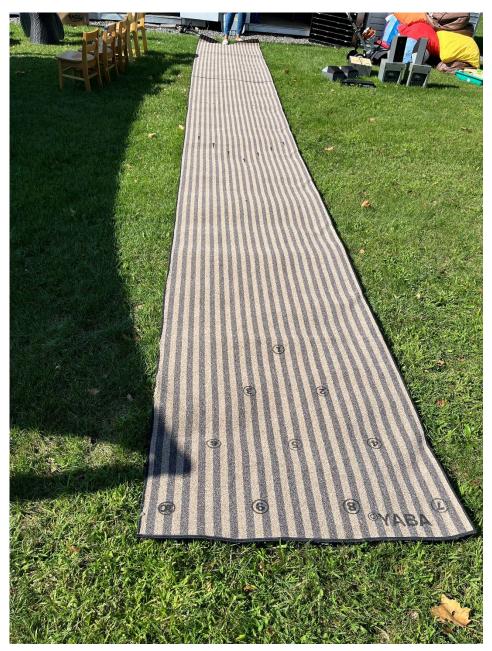

**Chair and Ottoman** 

Children's Metal Chairs Set of 4. 1-5

**Children's Metal Chairs Set of 2** 

**Rocking Chair** 

Children's Wooden Chairs (Set of 3)

Children's Mandan Chains (Car of 2)

**Bowling Carpet** 