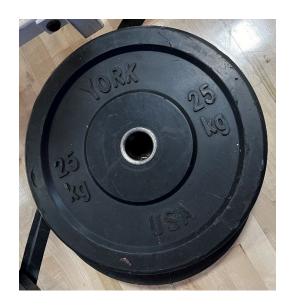

**Adjustable Utility Bench** 

York Bumper Plate 10kg (sold as a pair) 1-6

York Bumper Plate 20kg (sold as a pair)

York Bumper Plate 25kg (sold as a pair)

York Bumper Plate 10lbs (sold as a pair) 1-4

York Bumper Plate 25lbs (sold as a pair) 1-3