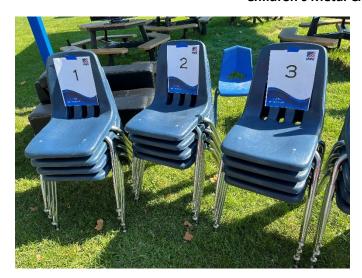

**Chair and Ottoman** 

Children's Metal Chairs Set of 4. 1-5

**Children's Metal Chairs Set of 2** 

**Rocking Chair** 

Children's Wooden Chairs (Set of 3)

Children's Mandan Chains (Car of 2)

**Bowling Carpet** 