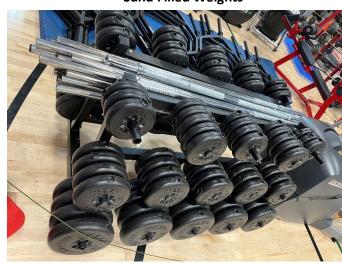

Olympic Barbell Set 45LB 1-4

Olympic Barbell Set 35 LB 1-3

Trap Bar (Diamond Shape)

Trap Bar w/Dual Handles (Sorinex)

Medicine Ball Set w/Rack

**Sand Filled Weights** 

Trap Bar Hexagon Shape Hammer Strength 1-3