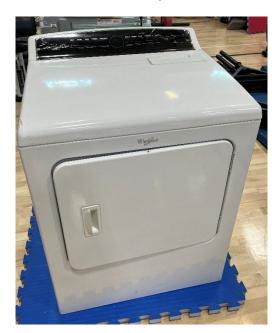

York Bumper Plate 35lbs (sold as a pair) 1-3

Utility Bench 75 Degrees Hammer Strength

30" Plyometric Box Jump

36" Plyometric Box Jump

**Clothes Washer** 

**Clothes Dryer** 

**Swimming Pool Slide** 

**Badminton Set** 