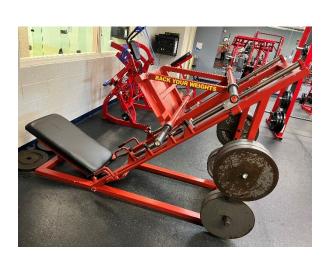

York Bumper Plate 35lbs (sold as a pair) 1-3

Utility Bench 75 Degrees Hammer Strength

30" Plyometric Box Jump

36" Plyometric Box Jump

**Clothes Washer** 

**Clothes Dryer** 

**Swimming Pool Slide** 

**Badminton Set** 