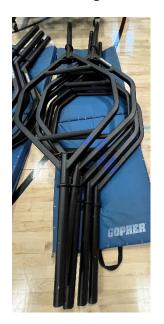

Olympic Barbell Set 45LB 1-4

Olympic Barbell Set 35 LB 1-3

Trap Bar (Diamond Shape)

Trap Bar w/Dual Handles (Sorinex)

Medicine Ball Set w/Rack

**Sand Filled Weights** 

Trap Bar Hexagon Shape Hammer Strength 1-3

Trap Bar Hexagon Shape Hammer Strength 4-11

**Trap Bar Hexagon Shape Hammer Strength 12-16** 

York Cast Iron Dumbbell 15lbs Set 1 & 2

York Cast Iron Dumbbell 20lbs Set 1 & 2

York Cast Iron Dumbbell 25lbs Set 1, 2 & 3