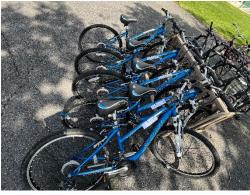

M3 Indoor Spin Bike 1-7

Women's Mountain Bike 1-5

3 Wheeled Bike

Men's Mountain Bike 1-5

Elliptical 1-2

**Elliptical Precor** 

**Stair Climber** 