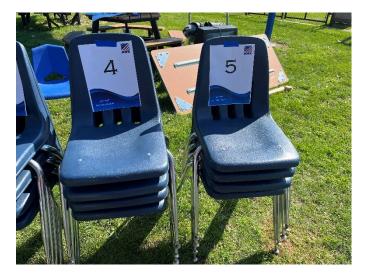

**Chair and Ottoman** 

Children's Metal Chairs Set of 4. 1-5

**Children's Metal Chairs Set of 2** 

**Rocking Chair** 

Children's Wooden Chairs (Set of 3)

Children's Mandan Chains (Car of 2)

**Bowling Carpet** 