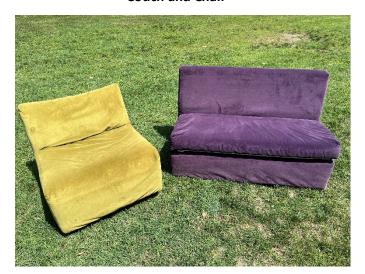

# Children's Trapezoid Table 1-8

Rabbit Cage Bookshelf 1-2

Metal Mailbox

**Stereo Equipment** 

Tripod 1-2

JVC Camcorder

**Quasar Camcorder** 

**Couch and Chair** 