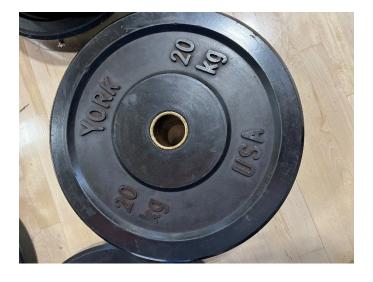

**Adjustable Utility Bench** 

York Bumper Plate 10kg (sold as a pair) 1-6

York Bumper Plate 20kg (sold as a pair)

York Bumper Plate 25kg (sold as a pair)

York Bumper Plate 10lbs (sold as a pair) 1-4

York Bumper Plate 25lbs (sold as a pair) 1-3