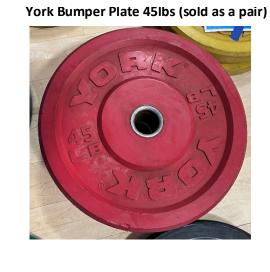

York Bumper Plate 35lbs (sold as a pair) 1-3

Utility Bench 75 Degrees Hammer Strength

30" Plyometric Box Jump

36" Plyometric Box Jump

**Clothes Washer** 

**Clothes Dryer** 

**Swimming Pool Slide** 

**Badminton Set** 