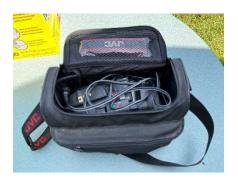

# Children's Trapezoid Table 1-8

Rabbit Cage Bookshelf 1-2

Metal Mailbox

**Stereo Equipment** 

Tripod 1-2

JVC Camcorder

**Quasar Camcorder** 

**Couch and Chair** 