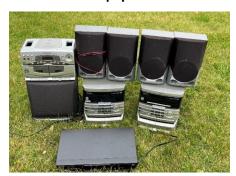

# Children's Trapezoid Table 1-8

Rabbit Cage Bookshelf 1-2

Metal Mailbox

**Stereo Equipment** 

Tripod 1-2

JVC Camcorder

**Quasar Camcorder** 

**Couch and Chair** 