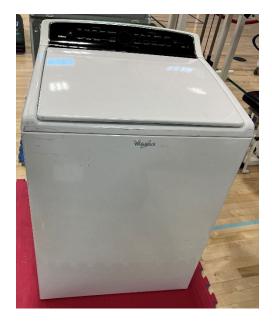

York Bumper Plate 35lbs (sold as a pair) 1-3

Utility Bench 75 Degrees Hammer Strength

30" Plyometric Box Jump

36" Plyometric Box Jump

**Clothes Washer** 

**Clothes Dryer** 

**Swimming Pool Slide** 

**Badminton Set** 