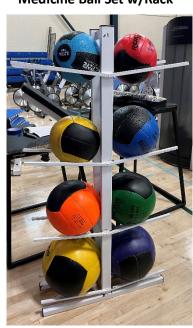

Olympic Barbell Set 45LB 1-4

Olympic Barbell Set 35 LB 1-3

Trap Bar (Diamond Shape)

Trap Bar w/Dual Handles (Sorinex)

Medicine Ball Set w/Rack

**Sand Filled Weights** 

Trap Bar Hexagon Shape Hammer Strength 1-3