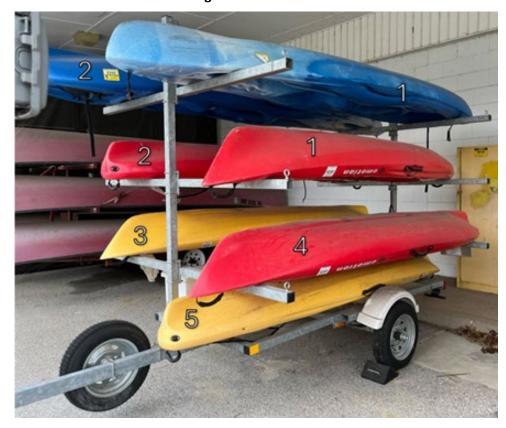

on Shape Hammer Strength 4-11



**Trap Bar Hexagon Shape Hammer Strength 12-16** 



York Cast Iron Dumbbell 15lbs Set 1 & 2



York Cast Iron Dumbbell 20lbs Set 1 & 2



York Cast Iron Dumbbell 25lbs Set 1, 2 & 3



**Adjustable Utility Bench** 





York Bumper Plate 10kg (sold as a pair) 1-6









York Bumper Plate 20kg (sold as a pair)



York Bumper Plate 25kg (sold as a pair)



York Bumper Plate 10lbs (sold as a pair) 1-4



York Bumper Plate 25lbs (sold as a pair) 1-3



York Bumper Plate 35lbs (sold as a pair) 1-3



Utility Bench 75 Degrees Hammer Strength



30" Plyometric Box Jump



36" Plyometric Box Jump





**Clothes Washer** 



**Clothes Dryer** 



**Swimming Pool Slide** 



**Badminton Set** 



Volleyball Net







# Kayaks

- Tandem Top Row 1 & 2
- Single 1-5



**Briefcase Toolbox** 







# Canoe Trailer (Trailer only)





**Canoe Trailer Package (Trailer and all Canoes)** 





#### Life Jacket 1-23



Ice Chest Cooler 1-3



Office Cabinets 1-5





# Foosball Table Air Hockey Table





Folding Ping Pong Table



**Billiards Equipment** 



**Meat Slicer** 







**Children's Wooden Round Table** 



**Children's Plastic Round Table** 



Children's Rectangular Table 1-3







**Outdoor Round Table** 



Cube Side Table 1-2



# Children's Trapezoid Table 1-8

















Rabbit Cage Bookshelf 1-2





Metal Mailbox



**Stereo Equipment** 





Tripod 1-2



JVC Camcorder



**Quasar Camcorder** 



**Couch and Chair** 



**Chair and Ottoman** 



Children's Metal Chairs Set of 4. 1-5





**Children's Metal Chairs Set of 2**